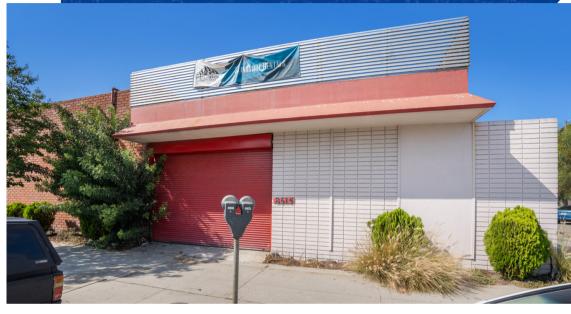

# 8515 S La Cienega Blvd

Inglewood, California 90301

**\$20,000**/mo **\$19.35** SF/yr

### **Property Highlights**

- Commercial/Retail Space Zoned C-3
- Lot Size: 22,240 SF | Building Size: 12,400 SF
- 24 Parking Spaces on the Premises
- Multiple Roll Up Doors | Ceiling Height Approx. 14 Feet
- Highly Accesable Location | Located Right off of the 405 and Just South of Manchester Boulevard