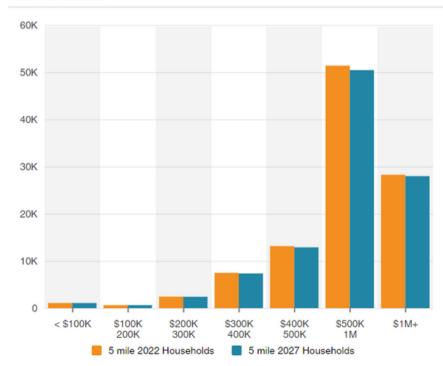

## For Lease Industrial/Retail Space In Inglewood

# 8515 S La Cienega Blvd

Inglewood, California 90301

**\$20,000**/mo **\$19.35** SF/yr

### **Property Highlights**

- Commercial/Retail Space Zoned C-3
- Lot Size: 22,240 SF | Building Size: 12,400 SF
- 24 Parking Spaces on the Premises
- Multiple Roll Up Doors | Ceiling Height Approx. 14 Feet
- Highly Accesable Location | Located Right off of the 405 and Just South of Manchester Boulevard







#### **Traffic Count Report**





© 2022 CoStar Group - Licensed to Lyon Stahl Investment Real Estate - 1020728.

9/14/2022

#### Population



Home Values



#### Household Income



### Household Income By Age



For Lease Industrial/Retail Space In Inglewood



For Lease Industrial/Retail Space In Inglewood