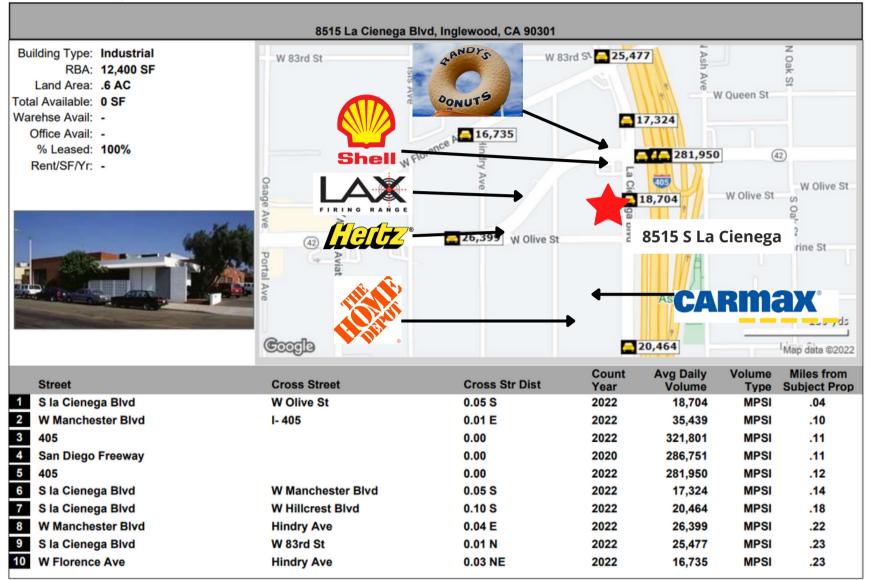

#### **Traffic Count Report**

© 2022 CoStar Group - Licensed to Lyon Stahl Investment Real Estate - 1020728.

9/14/2022