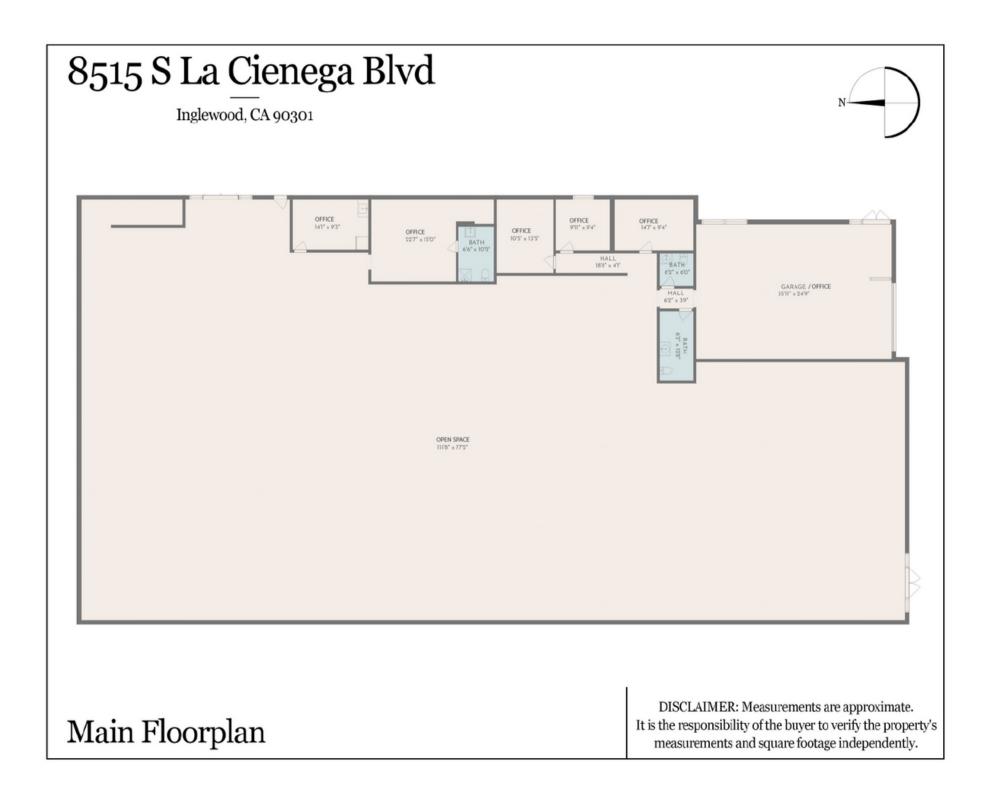

### **Property Highlights**

- Commercial/Retail Space Zoned C-3
- Lot Size: 22,240 SF | Building Size: 12,400 SF
- 24 Parking Spaces on the Premises
- Multiple Roll Up Doors | Ceiling Height Approx. 14 Feet
- Highly Accesable Location | Located Right off of the 405 and Just South of Manchester Boulevard