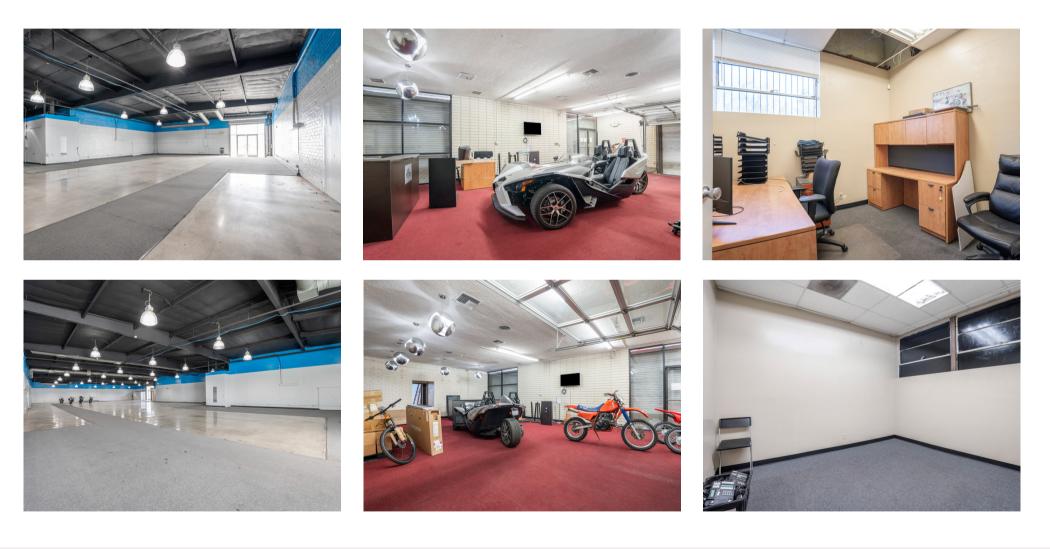

## For Lease Industrial/Retail Space In Inglewood

# 8515 S La Cienega Blvd

Inglewood, California 90301

**\$20,000**/mo **\$19.35** SF/yr

### **Property Highlights**

- Commercial/Retail Space Zoned C-3
- Lot Size: 22,240 SF | Building Size: 12,400 SF
- 24 Parking Spaces on the Premises
- Multiple Roll Up Doors | Ceiling Height Approx. 14 Feet
- Highly Accesable Location | Located Right off of the 405 and Just South of Manchester Boulevard