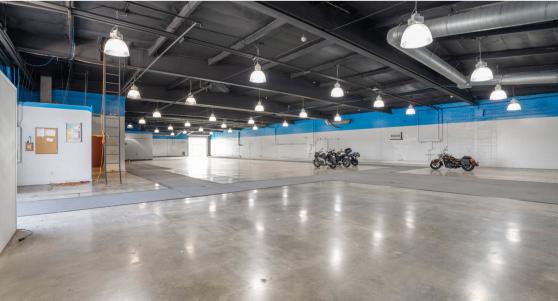

### **Property Highlights**

- Commercial/Retail Space Zoned C-3
- Lot Size: 22,240 SF | Building Size: 12,400 SF
- 24 Parking Spaces on the Premises
- Multiple Roll Up Doors | Ceiling Height Approx. 14 Feet
- Highly Accesable Location | Located Right off of the 405 and Just South of Manchester Boulevard