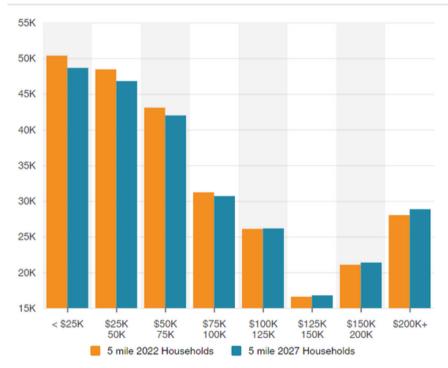

## For Lease Industrial/Retail Space In Inglewood

# 8515 S La Cienega Blvd

Inglewood, California 90301

**\$20,000**/mo **\$19.35** SF/yr

### **Property Highlights**

- Commercial/Retail Space Zoned C-3
- Lot Size: 22,240 SF | Building Size: 12,400 SF
- 24 Parking Spaces on the Premises
- Multiple Roll Up Doors | Ceiling Height Approx. 14 Feet
- Highly Accesable Location | Located Right off of the 405 and Just South of Manchester Boulevard







#### **Traffic Count Report**





© 2022 CoStar Group - Licensed to Lyon Stahl Investment Real Estate - 1020728.

9/14/2022

#### Population



Home Values



#### Household Income



### Household Income By Age



For Lease Industrial/Retail Space In Inglewood



For Lease Industrial/Retail Space In Inglewood