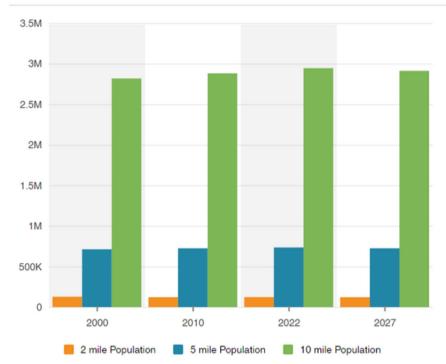

## For Lease Industrial/Retail Space In Inglewood

# 8515 S La Cienega Blvd

Inglewood, California 90301

**\$20,000**/mo **\$19.35** SF/yr

### **Property Highlights**

- Commercial/Retail Space Zoned C-3
- Lot Size: 22,240 SF | Building Size: 12,400 SF
- 24 Parking Spaces on the Premises
- Multiple Roll Up Doors | Ceiling Height Approx. 14 Feet
- Highly Accesable Location | Located Right off of the 405 and Just South of Manchester Boulevard







#### **Traffic Count Report**





© 2022 CoStar Group - Licensed to Lyon Stahl Investment Real Estate - 1020728.

9/14/2022

#### Population



Home Values



#### Household Income



### Household Income By Age



For Lease Industrial/Retail Space In Inglewood



For Lease Industrial/Retail Space In Inglewood