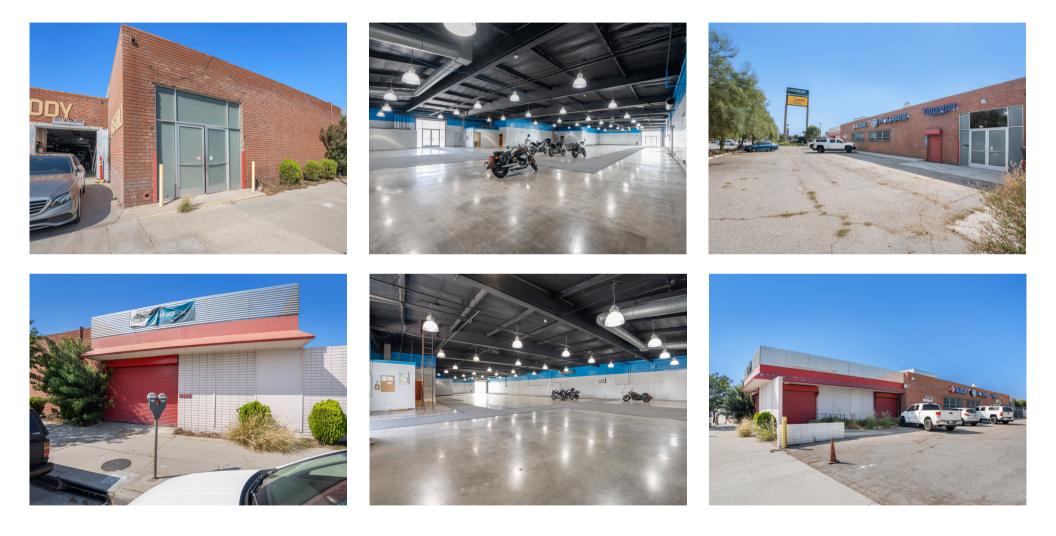

## For Lease Industrial/Retail Space In Inglewood

# 8515 S La Cienega Blvd

Inglewood, California 90301

**\$20,000**/mo **\$19.35** SF/yr

### **Property Highlights**

- Commercial/Retail Space Zoned C-3
- Lot Size: 22,240 SF | Building Size: 12,400 SF
- 24 Parking Spaces on the Premises
- Multiple Roll Up Doors | Ceiling Height Approx. 14 Feet
- Highly Accesable Location | Located Right off of the 405 and Just South of Manchester Boulevard